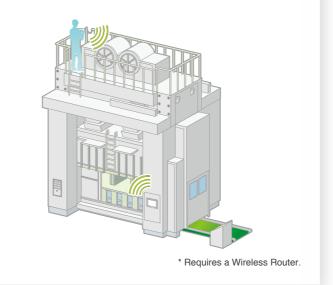

# Run large size equipment more flexibly

By turning your mobile device into a portable HMI, large size equipment can be handled more easily and economically. Be at the spot of concern without the need of a secondary worker for operation.

\* Please check equipment status and maintain conditions for machine safety to avoid unintended equipment operation.