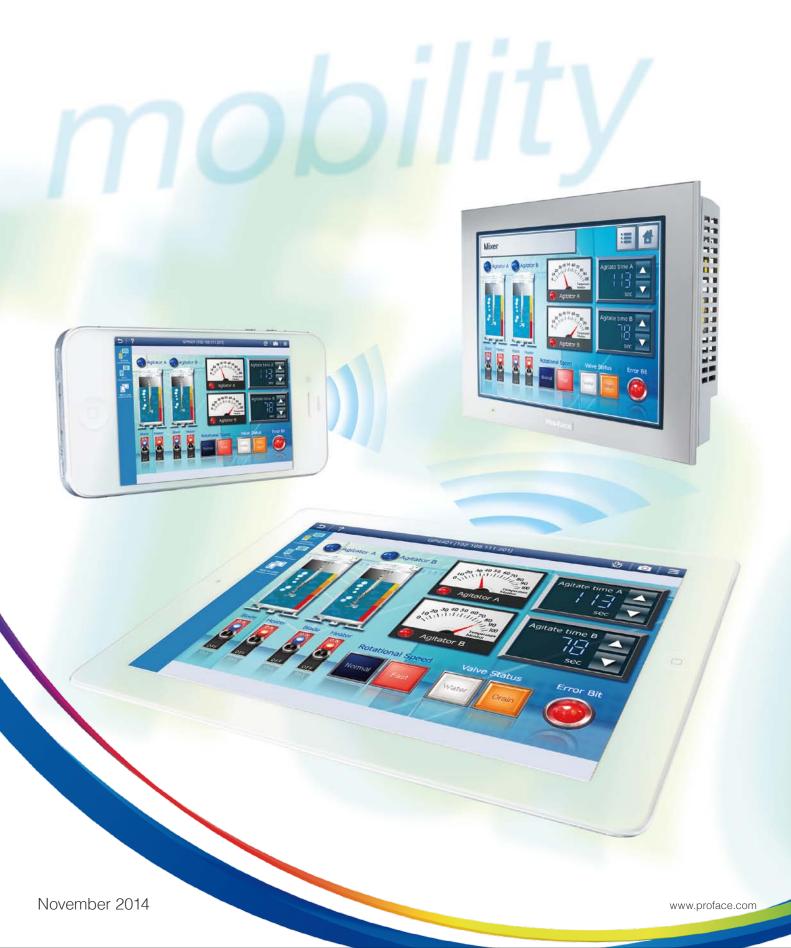

# Pro-face Remete HMI

Remote Monitoring Software for mobile

### Save time with remote troubleshooting

Confirm the cause of an alarm directly with your mobile device and see if the machine can be put back into operation without going on site. Operate HMI screens on any Pro-face Remote HMI enabled smart device as well as Windows® software.

# Run large size equipment more flexibly

By turning your mobile device into a portable HMI, large size equipment can be handled more easily and economically. Be at the spot of concern without the need of a secondary worker for operation.