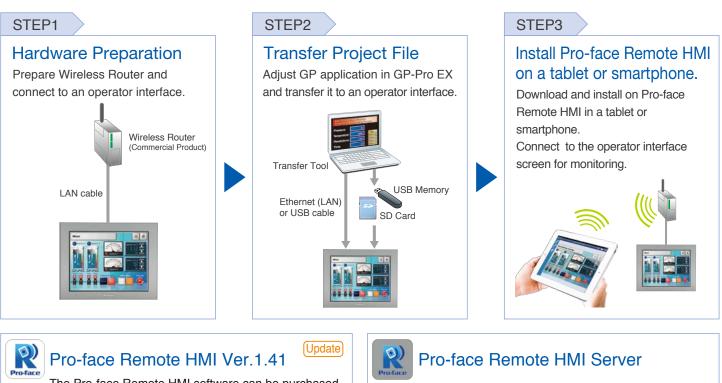

## Quick steps to use Pro-face Remote HMI

The Pro-face Remote HMI software can be purchased directly from App Store or Google Play via a mobile terminal anytime.

iOS: Ver. 5.1 or later / 6.0 or later / 7.0 / 8.0 or later

Android OS: Ver. 2.3x / 3.0x / 4.0x

The Pro-face Remote HMI Server install program is stored in GP-Pro EX disk.

To use the Pro-face Remote HMI Server, a separate license (PFXEXRHSLS) must be purchased.