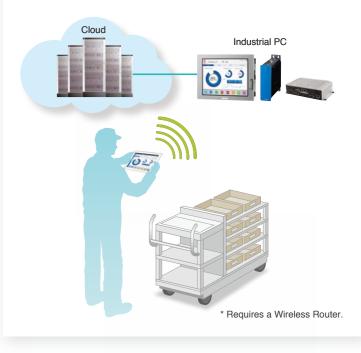

### Save time with remote troubleshooting

Confirm the cause of an alarm directly with your mobile device and see if the machine can be put back into operation without going on site. Operate HMI screens on any Pro-face Remote HMI enabled smart device as well as Windows® software.

\* Requires a Wireless Router.

New

#### Connect to standard Windows® based systems

Connect any PC or IPC to the Pro-face Remote HMI application and monitor or operate any kind of software.

For the further information, please visit our website.