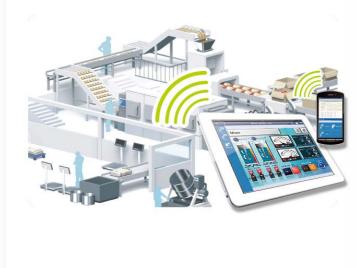

#### Efficient machine operation

Check the status of a machine with a touch of the tablet or smartphone already in your hand. Operation of multiple machines distributed around your facility has never been easier. By verifying machine operation levels, the manufacturing efficiency is increased and downtime reduced.

# Run large size equipment more flexibly

By turning your mobile device into a portable HMI, large size equipment can be handled more easily and economically. Be at the spot of concern without the need of a secondary worker for operation.

### Streamline processes and improve operation

Mobile tasks such as picking or utility inspections do particular benefit from the functionality and the concept of using standard mobile devices with a flexible interface.