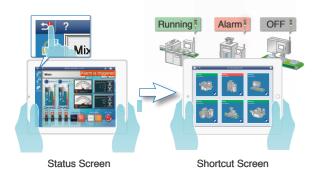

#### Alarm Monitor Function

An overview screen shows the status of each piece of equipment to reduce time for identifying faulty systems and further reduce downtime and associated costs. Each display has a status bar. Touch the alarm icon to confirm the alarm status on the overview screen.

#### Multi-client Function

For checking the status of equipment from different points of view, multiple units can be operated simultaneously.

- Remote Status Icon Checks the status of remote connection and touch monopoly.
  - Screen Shortcut

Easily jumps among multiple applications.

 Easy Monitoring with Mobile Functions Check and operate details of screen status.