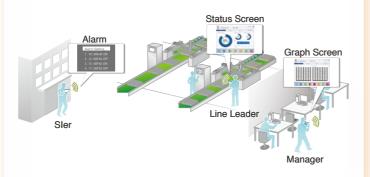

#### Efficient machine operation

Check the status of a machine with a touch of the tablet or smartphone already in your hand. Operation of multiple machines distributed around your facility has never been easier. By verifying machine operation levels, the manufacturing efficiency is increased and downtime reduced.

### Streamline processes and improve operation

Mobile tasks such as picking or utility inspections do particular benefit from the functionality and the concept of using standard mobile devices with a flexible interface.