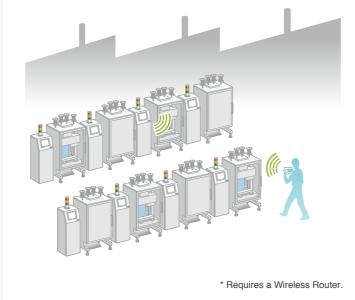

#### Efficient machine operation

Check the status of a machine with a touch of the tablet or smartphone already in your hand. Operation of multiple machines distributed around your facility has never been easier. By verifying machine operation levels, the manufacturing efficiency is increased and downtime reduced.

#### Multi-client Function

For checking the status of equipment from different points of view, multiple units can be operated simultaneously.

\* Requires a Wireless Router.

New